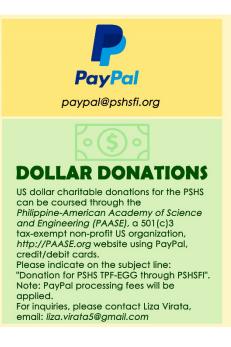

#### Direct donation to the PSHS Foundation through www.pshsfi.com

WEBSITE

#### Direct donation to the PSHS Foundation bank accounts in PHP and USD

BPI SM North Edsa Peso Current Account Account # : 4431-0000-54 Account Name: Philippine Science High School Foundation, Inc.

Dollar Account Account # : 4434-0000-39 Account Name: Philippine Science High School Foundation, Inc. BPI SM North Edsa: 0443 Swift Code: BOPIPHMM

#### Email:

- philscifoundation@yahoo.com philscifoundation@gmail.com Tess Bacungan tess.c.bacungan@gmail.com
- Linda Cordova lynlyncordova@gmail.com

| - | 63-9171163967 |
|---|---------------|
| - | 63-9173236454 |
| - | 63-9178800568 |
|   |               |